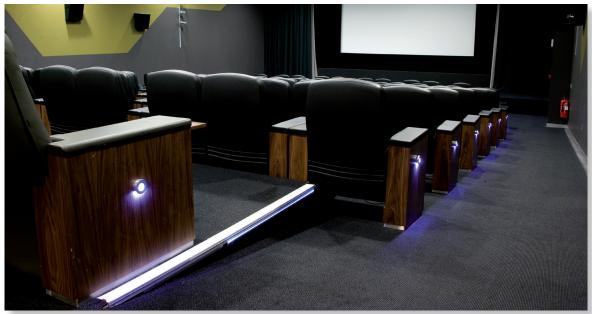

## **Application:**

Gradus Lighting supplied and fitted Continuity step lighting and seat row indicators into the exclusive, one screen cinema, as part of the Everyman cinema's renovation.

The RNT1218L Continuity stair edgings were installed into the luxury cinema, reducing slips and trips by helping the customers to identify a change in level. The illuminated step edge is also invaluable to the staff when conducting their 'at seat service' in the dark cinema conditions. Standard interior insert in Snowdrift creates 30 LRV points difference with the dark floor covering, further defining the step edge.

The aluminium seat row indicators, installed into the aisle chairs, also help customers to easily find and navigate to their seats.

Gradus Lighting way finding systems assist cinemas in creating safe and accessible environments for all, in line with BS8300:2009+A1:2010, Approved Document M and the Equality Act 2010.

Seat Row Indicators