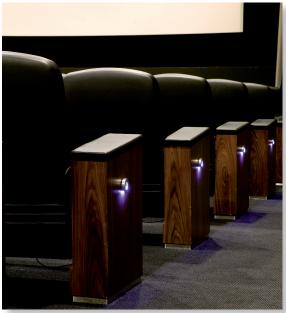

The aluminium seat row indicators, installed into the aisle chairs, also help customers to easily find and navigate to their seats.

Gradus Lighting way finding systems assist cinemas in creating safe and accessible environments for all, in line with BS8300:2009+A1:2010, Approved Document M and the Equality Act 2010.

Seat Row Indicators